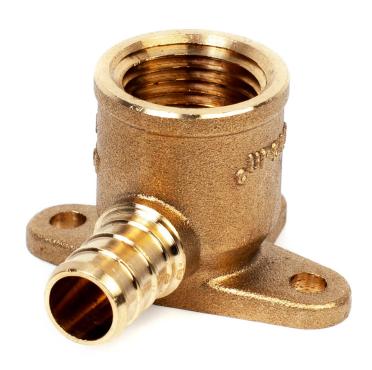

<sup>\*</sup>Estimated as of 16 May 2022 12:05 PM.

Quality control approved in Canada. Each box on your order is physically opened-up and inspected to make sure only the highest quality product is shipped. We take and store photos of every single quality audit of every single order we ship. You can see them when you track your order on our website. This product is not a group of multiple products but a unique SKU. This traditional pex 90 brass elbow belongs to the exquisite Pex design series. It features a I-90 shape. This pex 90 brass elbow is designed to be installed as a elbow pex 90 brass elbow. It is constructed with lead free brass. This pex 90 brass elbow comes with a brass finish in Brass color. This traditional pex 90 brass elbow product is CUPC certified.

## Feature(s):

- THIS PRODUCT INCLUDE(S): 1x pex 90 brass elbow in brass color (35151).
- 0.5 INCH PEX 90 WINGBACK ELBOW- LEAD FREE BRASS.
- PEX X FIP.
- CUPC.
- This pex 90 brass elbow belongs to the pex series.
- This pex 90 brass elbow features a I-90 shape with a traditional style.
- This product is made for elbow installation.
- DIY installation instructions are included in the box.
- This pex 90 brass elbow is made with lead free brass.
- CUPC certified.
- Most city inspectors require the use of certified products to get approval.
- The primary color of this product is brass and it comes with brass hardware.
- 0.5-in. Width (left to right).
- 0.5-in. Depth (back to front).
- All dimensions are nominal.
- This product can usually be shipped out in 1 day.
- Quality control approved in Canada.
- Each box on your order is physically opened-up and inspected to make sure only the highest quality product is shipped.
- We take and store photos of every single quality audit of every single order we ship.
- You can see them when you track your order on our website.

| Product ID:              | 35151              |
|--------------------------|--------------------|
| Product Type:            | Pex 90 Brass Elbow |
| Series:                  | Pex                |
| Shape:                   | L-90               |
| Install Type:            | Elbow              |
| Width Group:             | 0-in 9-in.         |
| Material:                | Lead Free Brass    |
| Certification:           | CUPC               |
| Style:                   | Traditional        |
| Finish:                  | Brass              |
| Hardware Color:          | Brass              |
| Color:                   | Brass              |
| Recommended Ship Method: | SP                 |